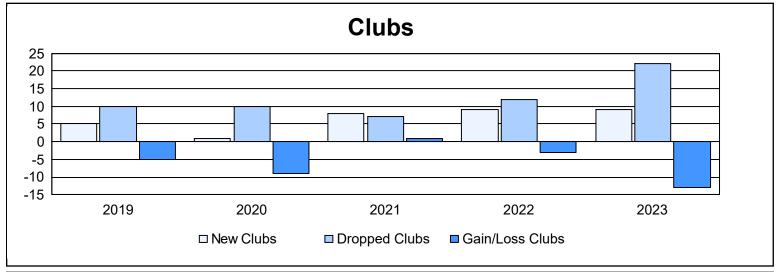

| Year      | New<br>Clubs | Dropped<br>Clubs | Gain/<br>Loss<br>Clubs | New<br>Members | Charter<br>Members | Reinstate<br>Members | Transfer<br>Members | Total<br>Member<br>Added | Total<br>Members<br>Dropped | Gain/<br>Loss<br>Members |
|-----------|--------------|------------------|------------------------|----------------|--------------------|----------------------|---------------------|--------------------------|-----------------------------|--------------------------|
| 2018-2019 | 5            | 10               | -5                     | 642            | 184                | 86                   | 88                  | 1,000                    | 1,169                       | -169                     |
| 2019-2020 | 1            | 10               | -9                     | 497            | 46                 | 135                  | 73                  | 751                      | 1,229                       | -478                     |
| 2020-2021 | 8            | 7                | 1                      | 824            | 221                | 76                   | 83                  | 1,204                    | 1,020                       | 184                      |
| 2021-2022 | 9            | 12               | -3                     | 839            | 262                | 104                  | 58                  | 1,263                    | 1,232                       | 31                       |
| 2022-2023 | 9            | 22               | -13                    | 703            | 223                | 81                   | 83                  | 1,090                    | 1,377                       | -287                     |
| Average   | 6            | 12               | -6                     | 701            | 187                | 96                   | 77                  | 1,062                    | 1,205                       | -144                     |